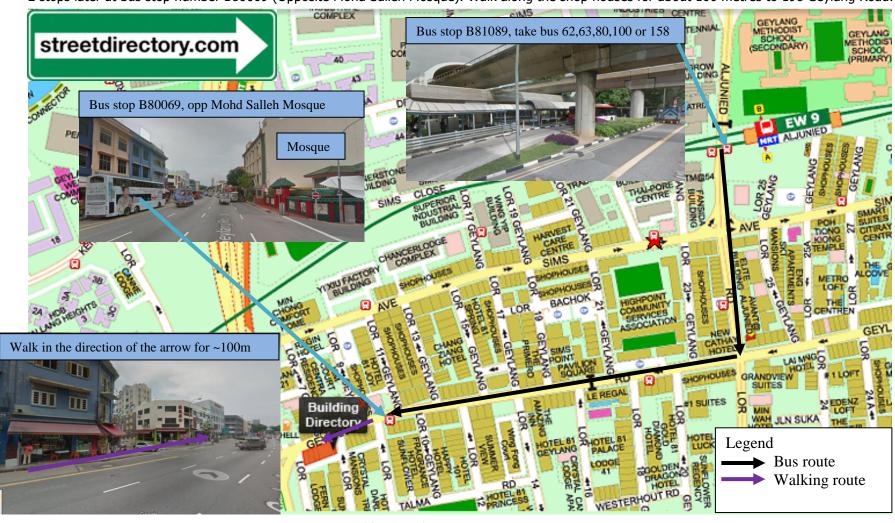

## **By Public Transport**

<u>Take the MRT</u> and alight at Aljunied MRT station. <u>Take bus number</u> 62, 63, 80, 100 or 158 at bus stop number B81089 outside the MRT and alight 2 stops later at bus stop number B80069 (Opposite Mohd Salleh Mosque). Walk along the shop houses for about 100 metres to 198 Geylang Road.

Maps powered by Streetdirectory.com