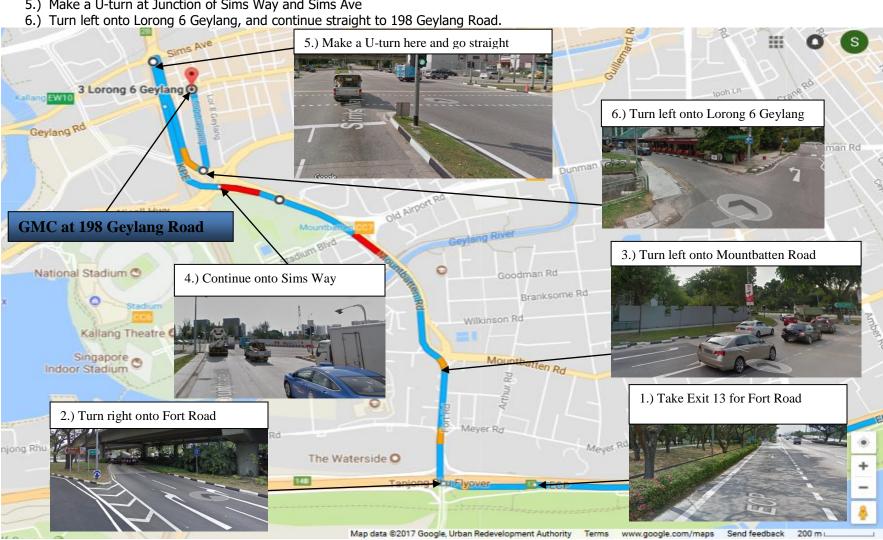

### **ECP**

- 1.) Take Exit 13 for Fort Road
- 2.) Turn right onto Fort Road
- 3.) Turn left onto Mountbatten Road
- 4.) Continue onto Sims Way
- 5.) Make a U-turn at Junction of Sims Way and Sims Ave

**Sunday & Public Holiday** 

# **By Car**

#### AYE/MCE

- 1.) Take Exit 5 (ECP) towards Fort Road
- 2.) Keep left and follow signs for Fort Road
- 3.) Turn left onto Fort Road
- 4.) Turn left onto Mountbatten Road
- 5.) Continue onto Sims Way
- 6.) Make a U-turn at Junction of Sims Way and Sims Ave
- 7.) Turn left onto Lorong 6 Geylang, and continue straight to 198 Geylang Road.