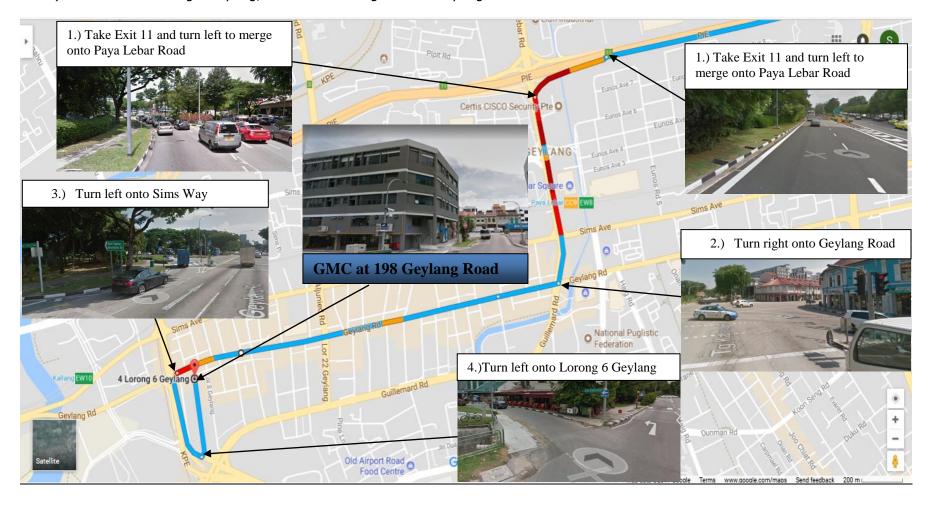

### PIE (From Changi)

- 1.) Take Exit 11 and turn left to merge onto Paya Lebar Road
- 2.) Turn right onto Geylang Road, and continue straight on Geylang Road
- 3.) Turn left onto Sims Way
- 4.) Turn left onto Lorong 6 Geylang, and continue straight to 198 Geylang Road