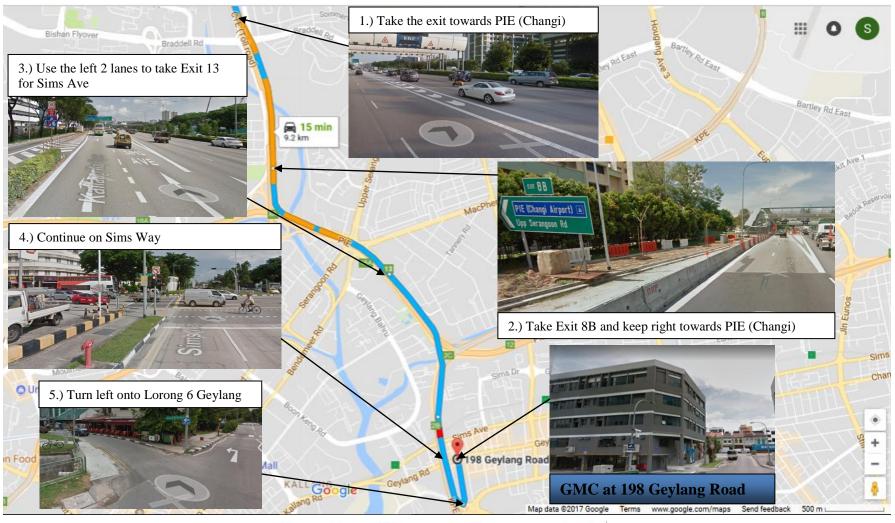

### **CTE**

- 1.) Take the exit towards PIE(Changi)
- 2.) Take Exit 8B and keep right towards PIE (Changi)
- 3.) Use the left 2 lanes to take Exit 13 for Sims Ave
- 4.) Continue on Sims Way
- 5.) Turn left onto Lorong 6 Geylang, and continue straight to 198 Geylang Road.