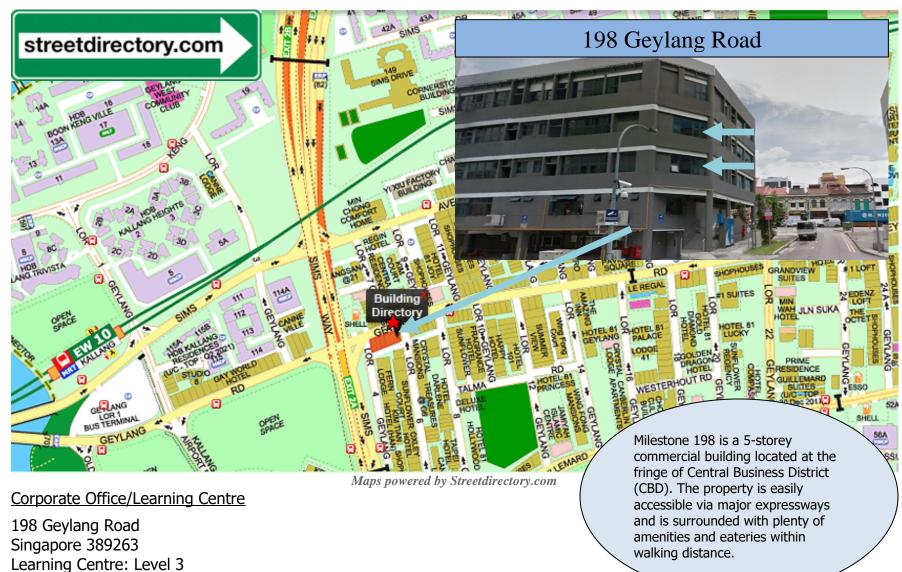

## \*Information contain in this document accurate as of 1 Aug 2017.

Grace Management & Consultancy Services Pte Ltd 198 Geylang Road Singapore 389263 Co Reg No:200912010N

Corporate Office: Level 4

Grace Management & Consultancy Services Pte Ltd 198 Geylang Road Singapore 389263 Co Reg No:200912010N