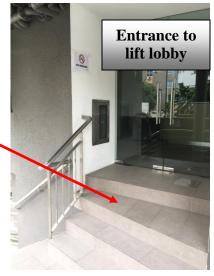

t onto Mountbatten Road
- 4.) Continue onto Sims Way
- 5.) Make a U-turn at Junction of Sims Way and Sims Ave



















**Sunday & Public Holiday** 

#### **PARKING**

URA parking available along Lorong 6 Geylang.

Parking Hours
Monday - Friday
Parking Rate
Saturday

08.30 AM to 05.00 PM \$0.60 / 30 mins \$0.60 / 30 mins N.A



Maps powered by Streetdirectory.com

Information gathered from URA website <a href="https://spring.ura.gov.sg/lad/ecas/motorist/pp">https://spring.ura.gov.sg/lad/ecas/motorist/pp</a> info/ppInfoDisplay.cfm. Motorists should refer to the carpark information at actual site for any updated information.

Grace Management & Consultancy Services Pte Ltd 198 Geylang Road Singapore 389263 Co Reg No:200912010N















## **ENTRANCE TO GMC'S PREMISES**

























## **DROP-OFF POINT**





















## **WITHIN GMC**