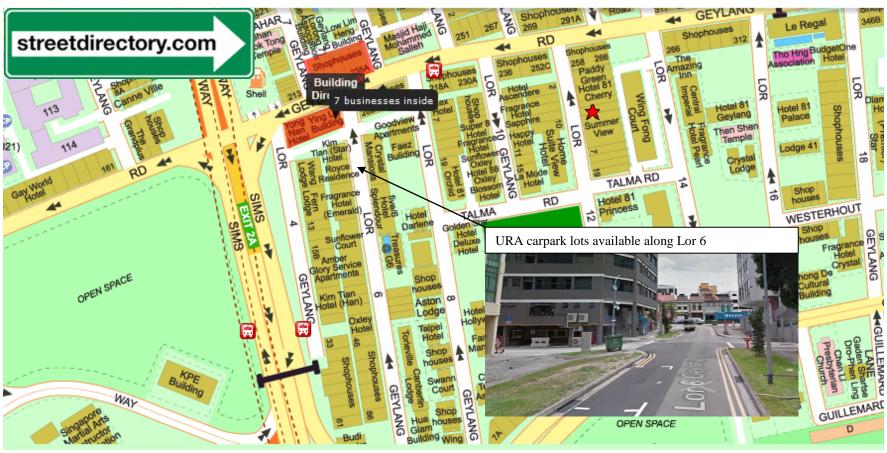

#### **PARKING**

URA parking available along Lorong 6 Geylang.

Parking Hours
Monday - Friday
Parking Rate
Saturday

08.30 AM to 05.00 PM \$0.60 / 30 mins \$0.60 / 30 mins N.A

Maps powered by Streetdirectory.com

Information gathered from URA website <a href="https://spring.ura.gov.sg/lad/ecas/motorist/pp">https://spring.ura.gov.sg/lad/ecas/motorist/pp</a> info/ppInfoDisplay.cfm. Motorists should refer to the carpark information at actual site for any updated information.