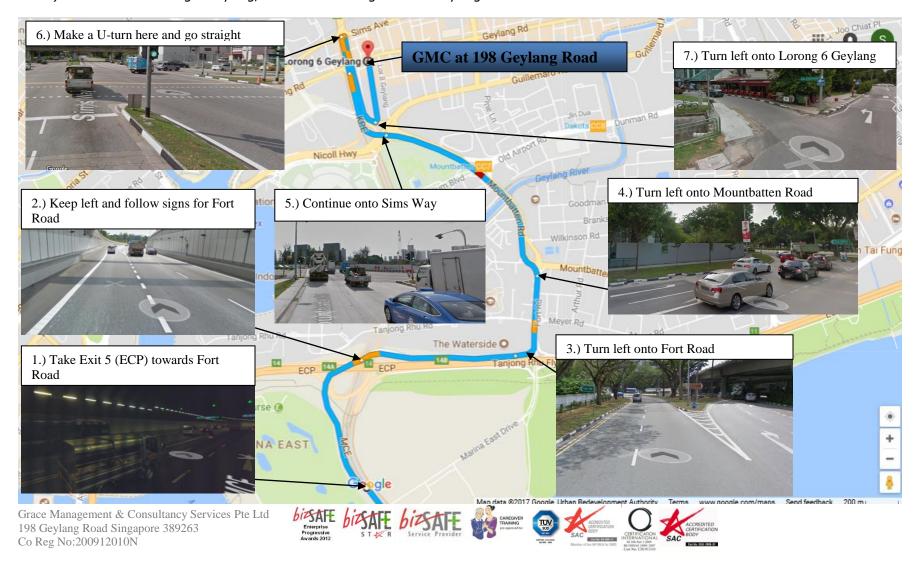

#### AYE/MCE

- 1.) Take Exit 5 (ECP) towards Fort Road
- 2.) Keep left and follow signs for Fort Road
- 3.) Turn left onto Fort Road
- 4.) Turn left onto Mountbatten Road
- 5.) Continue onto Sims Way
- 6.) Make a U-turn at Junction of Sims Way and Sims Ave
- 7.) Turn left onto Lorong 6 Geylang, and continue straight to 198 Geylang Road.