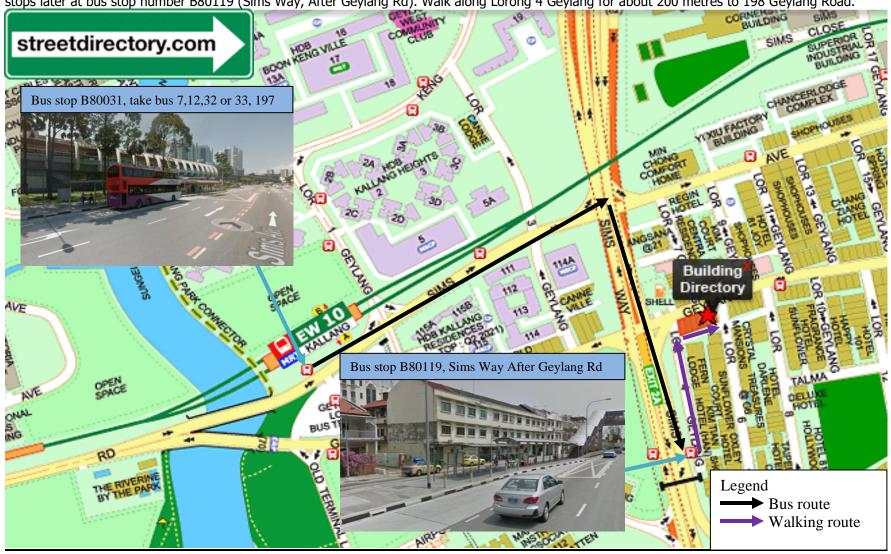

# By Public Transport (Alternative)

<u>Take the MRT</u> and alight at Kallang MRT station. <u>Take bus number</u> 7, 12, 32, 33,197 at bus stop number B80031 outside the MRT and alight 2 stops later at bus stop number B80119 (Sims Way, After Geylang Rd). Walk along Lorong 4 Geylang for about 200 metres to 198 Geylang Road.

 ${\it Maps powered by Street directory.} com$ 