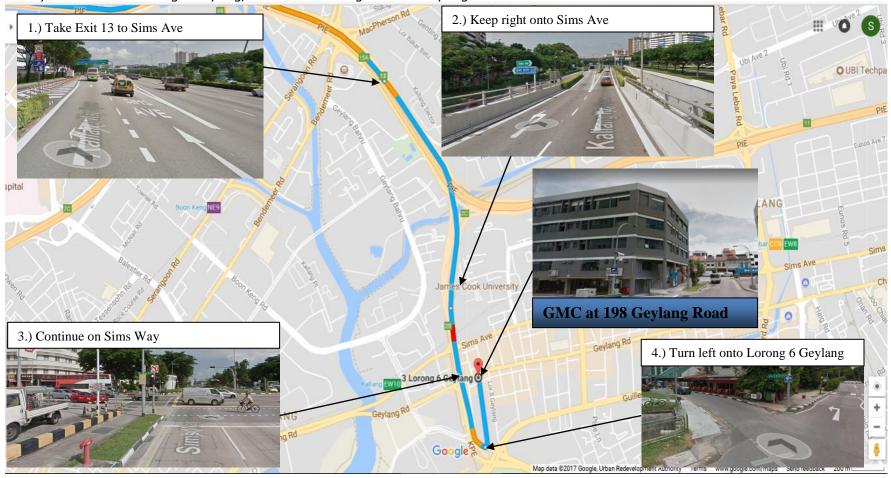

### **PIE (From Tuas)**

- 1.) Take Exit 13 to Sims Ave
- 2.) Keep right onto Sims Ave
- 3.) Continue on Sims Way
- 4.) Turn left onto Lorong 6 Geylang, and continue straight to 198 Geylang Road.