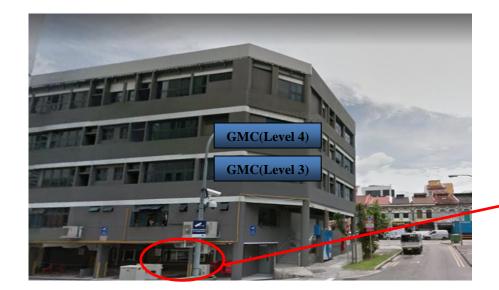

to Sims Way
- 5.) Make a U-turn at Junction of Sims Way and Sims Ave



















**Sunday & Public Holiday** 

#### **PARKING**

URA parking available along Lorong 6 Geylang.

Parking Hours
Monday - Friday
Parking Rate
Saturday

08.30 AM to 05.00 PM \$0.60 / 30 mins \$0.60 / 30 mins N.A



Maps powered by Streetdirectory.com

Information gathered from URA website <a href="https://spring.ura.gov.sg/lad/ecas/motorist/pp">https://spring.ura.gov.sg/lad/ecas/motorist/pp</a> info/ppInfoDisplay.cfm. Motorists should refer to the carpark information at actual site for any updated information.

Grace Management & Consultancy Services Pte Ltd 198 Geylang Road Singapore 389263 Co Reg No:200912010N















## **ENTRANCE TO GMC'S PREMISES**

























## **DROP-OFF POINT**





















## **WITHIN GMC**