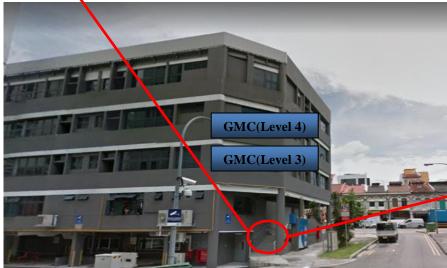

left onto Mountbatten Road
- 4.) Continue onto Sims Way
- 5.) Make a U-turn at Junction of Sims Way and Sims Ave



















**Sunday & Public Holiday** 

#### **PARKING**

URA parking available along Lorong 6 Geylang.

Parking Hours
Monday - Friday
Parking Rate
Saturday

08.30 AM to 05.00 PM \$0.60 / 30 mins \$0.60 / 30 mins N.A



Maps powered by Streetdirectory.com

Information gathered from URA website <a href="https://spring.ura.gov.sg/lad/ecas/motorist/pp">https://spring.ura.gov.sg/lad/ecas/motorist/pp</a> info/ppInfoDisplay.cfm. Motorists should refer to the carpark information at actual site for any updated information.

Grace Management & Consultancy Services Pte Ltd 198 Geylang Road Singapore 389263 Co Reg No:200912010N















## **ENTRANCE TO GMC'S PREMISES**

























## **DROP-OFF POINT**





















## **WITHIN GMC**