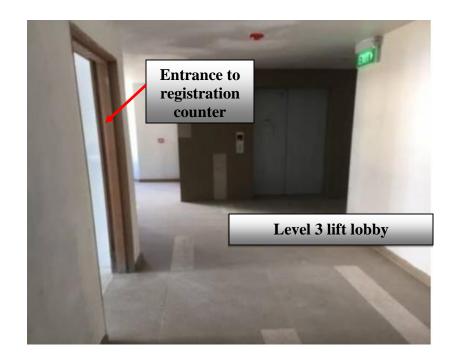

of Sims Way and Sims Ave



















**Sunday & Public Holiday** 

#### **PARKING**

URA parking available along Lorong 6 Geylang.

Parking Hours
Monday - Friday
Parking Rate
Saturday

08.30 AM to 05.00 PM \$0.60 / 30 mins \$0.60 / 30 mins N.A



Maps powered by Streetdirectory.com

Information gathered from URA website <a href="https://spring.ura.gov.sg/lad/ecas/motorist/pp">https://spring.ura.gov.sg/lad/ecas/motorist/pp</a> info/ppInfoDisplay.cfm. Motorists should refer to the carpark information at actual site for any updated information.

Grace Management & Consultancy Services Pte Ltd 198 Geylang Road Singapore 389263 Co Reg No:200912010N















## **ENTRANCE TO GMC'S PREMISES**

























## **DROP-OFF POINT**





















## **WITHIN GMC**