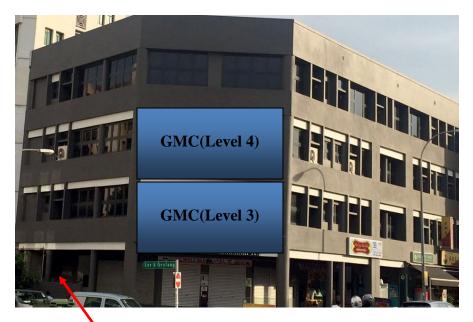

rn left onto Mountbatten Road
- 4.) Continue onto Sims Way
- 5.) Make a U-turn at Junction of Sims Way and Sims Ave



















**Sunday & Public Holiday** 

#### **PARKING**

URA parking available along Lorong 6 Geylang.

Parking Hours
Monday - Friday
Parking Rate
Saturday

08.30 AM to 05.00 PM \$0.60 / 30 mins \$0.60 / 30 mins N.A



Maps powered by Streetdirectory.com

Information gathered from URA website <a href="https://spring.ura.gov.sg/lad/ecas/motorist/pp">https://spring.ura.gov.sg/lad/ecas/motorist/pp</a> info/ppInfoDisplay.cfm. Motorists should refer to the carpark information at actual site for any updated information.

Grace Management & Consultancy Services Pte Ltd 198 Geylang Road Singapore 389263 Co Reg No:200912010N















## **ENTRANCE TO GMC'S PREMISES**

























## **DROP-OFF POINT**





















## **WITHIN GMC**