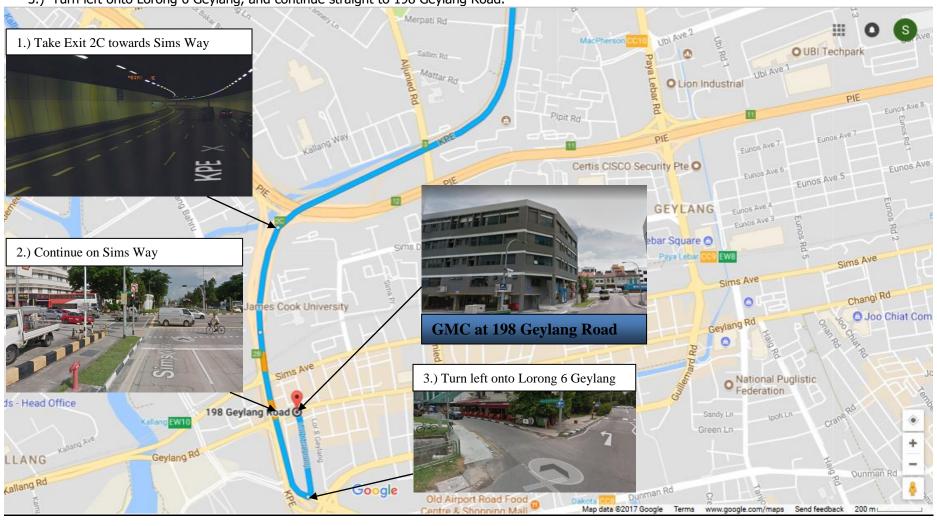

### **KPE (From Punggol)**

- 1.) Take Exit 2C towards Sims Way
- 2.) Continue on Sims Way

3.) Turn left onto Lorong 6 Geylang, and continue straight to 198 Geylang Road.